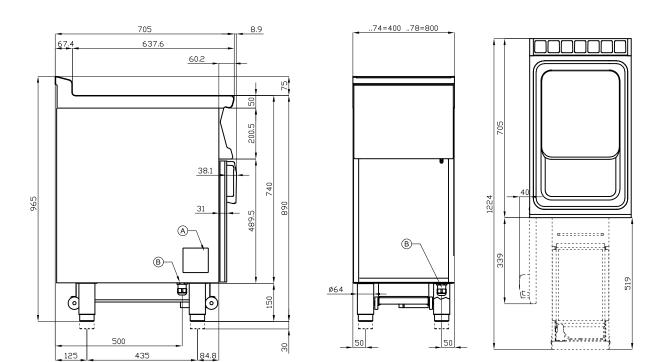

| MODEL:          | F18-74ETDP        |
|-----------------|-------------------|
| DIMENSIONS:     | cm. 40x 70,5x 90h |
| ELECTRIC POWER: | 16,2 kW           |
| VOLTAGE:        | 400V~3N           |
| FREQUENCY:      | 50/60 Hz          |
|                 |                   |

kg: 73 m<sup>3</sup>: 0.404 mm: 430x770x1220

## ITALIAN CULINARY ART

The pictures are purely representative. The manufacturer reserves the right to modify the technical data and models without previous notice.

| Α | Data plate | В | Electrical connection |  |
|---|------------|---|-----------------------|--|