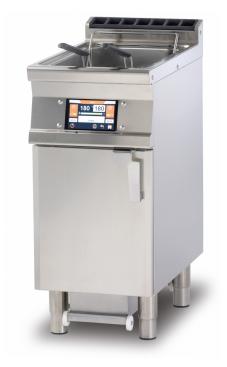

## F18-74ETDP 70 ELECTRIC ELECTRONIC FRYER

Electric electronic Fryer with a 7" TouchScreen. Conservation at 110 °C and preworking at 160 °C with or without Melting. Possibility to store in the memory up to 100 programs. Oil presence sensor and maximum level sensor. Pump for filter the hot oil max 180°C, Tank cleaning, Tank emptying. Bowl 18 Its cm.31x34x33h - 2 baskets cm.13,5x29x15h. Sieve and lid for pan. Oil collection basin with support on wheels with sieve 5 microns (pcs.100 included). Production: 27 kg/h (included 1 Head end filler strip mod.TPA-7)

| MODEL:          | F18-74ETDP        |
|-----------------|-------------------|
| DIMENSIONS:     | cm. 40x 70,5x 90h |
| ELECTRIC POWER: | 16,2 kW           |
| VOLTAGE:        | 400V~3N           |
| FREQUENCY:      | 50/60 Hz          |
|                 |                   |